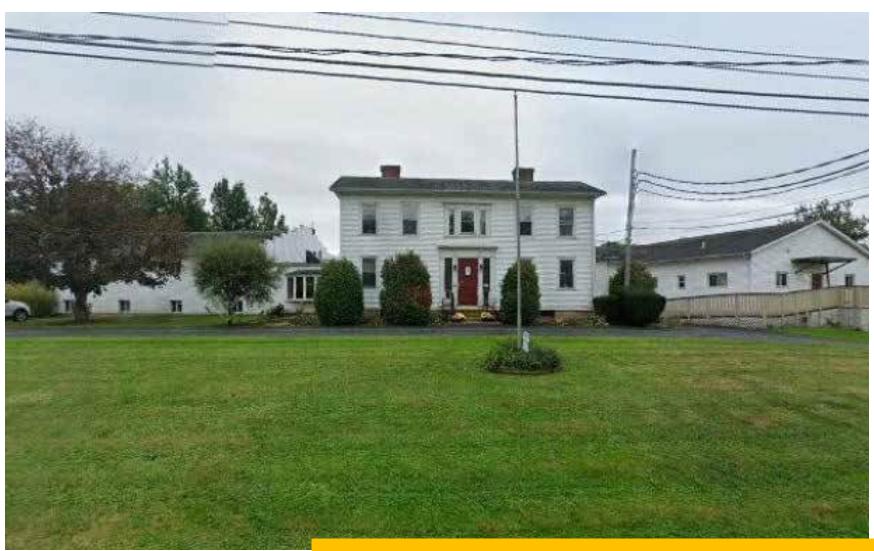

r Bed & Breakfast
- 2 Parcels Totaling 11.5 Acres for Sale
- 1 Mile Away From Interstate 90 and State Route 528
- 5 Miles Away from Geneva On The Lake
- Located on Wine Row in Madison, OH
   Nearby Wineries Include Baci Winery; Cask Three Oh Seven; Deer's Leap
   Winery; Ferrante Winery & Ristorante; Harpersfield Vineyard & Winery;
   Hundley Cellars; Laurello Vineyards; Laurentia Vineyard & Winery;
   Rosabella Winery; and Stonegait Winery
- Property has a well that pumps 5,000 gallons daily
- On-site O.S.S.F Sewage Facility

**DEMOGRAPHICS** 

**ESTIMATED POPULATION** 

DAYTIME EMPLOYESS

AVERAGE HH INCOME

1 Mile: 163 3 Miles: 5,297 5 Miles: 17,083 1 Mile: 81 3 Miles: 1,205 1 Mile: \$97,787 3 Miles: \$104,387

5 Miles: 17,083

5 Miles: 5,887

5 Miles: \$94,362



# MADISON, OHIO









PHOTO



# Location

#### MADISON, OHIO





AERIAL



### MADISON, OHIO

#### **Summary Profile**

2010-2020 Census, 2024 Estimates with 2029 Projections Calculated using Weighted Block Centroid from Block Groups



Lat/Lon: 41.7584/-81.0096

| 7774 Warner Rd<br>Madison, OH 44057                                                                                                                                             | 1 mi<br>radius | 3 mi<br>radius | 5 mi<br>radius |
|---------------------------------------------------------------------------------------------------------------------------------------------------------------------------------|----------------|----------------|----------------|
| Population