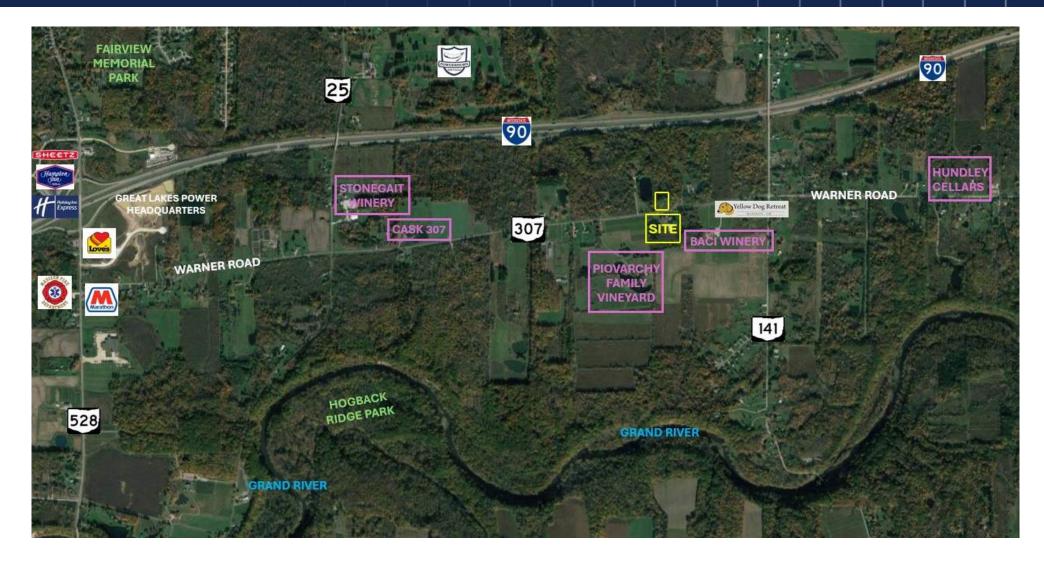

#### THE PROPERTY

- Great Opportunity for Airbnb or Bed & Breakfast
- 2 Parcels Totaling 11.5 Acres for Sale
- 1 Mile Away From Interstate 90 and State Route 528
- 5 Miles Away from Geneva On The Lake
- Located on Wine Row in Madison, OH
   Nearby Wineries Include Baci Winery; Cask Three Oh Seven; Deer's Leap
   Winery; Ferrante Winery & Ristorante; Harpersfield Vineyard & Winery;
   Hundley Cellars; Laurello Vineyards; Laurentia Vineyard & Winery;
   Rosabella Winery; and Stonegait Winery
- Property has a well that pumps 5,000 gallons daily
- On-site O.S.S.F Sewage Facility

#### MADISON, OHIO

AERIAL