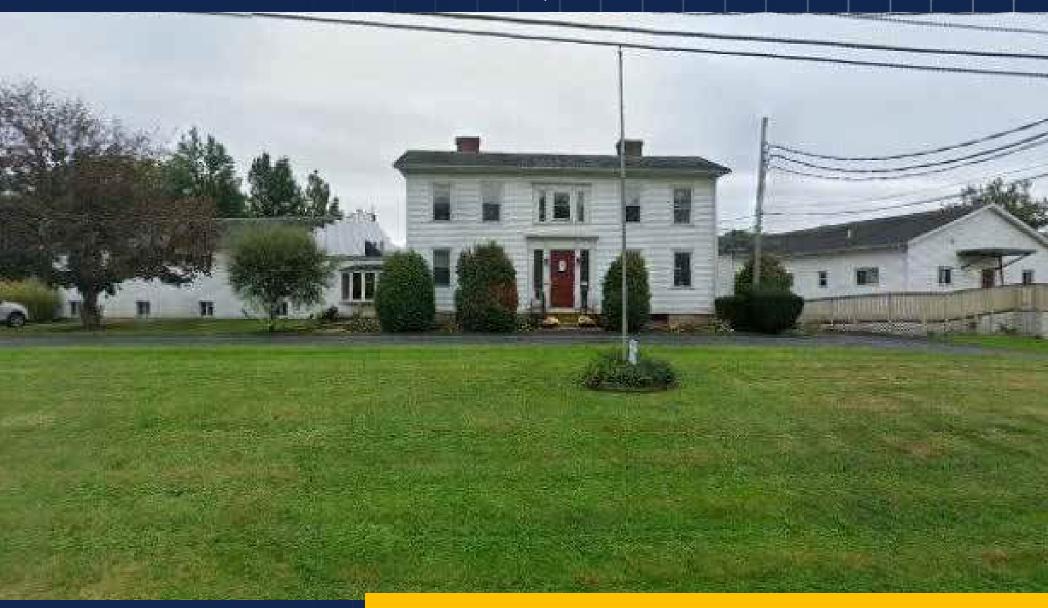

## 11.5 Acres for Sale

MADISON, OHIO





LAND FOR SALE



#### THE PROPERTY

- Great Opportunity for Airbnb or Bed & Breakfast
- 2 Parcels Totaling 11.5 Acres for Sale
- 1 Mile Away From Interstate 90 and State Route 528
- 5 Miles Away from Geneva On The Lake
- Located on Wine Row in Madison, OH
   Nearby Wineries Include Baci Winery; Cask Three Oh Seven; Deer's Leap
   Winery; Ferrante Winery & Ristorante; Harpersfield Vineyard & Winery;
   Hundley Cellars; Laurello Vineyards; Laurentia Vineyard & Winery;
   Rosabella Winery; and Stonegait Winery
- Property has a well that pumps 5,000 gallons daily
- On-site O.S.S.F Sewage Facility

**DEMOGRAPHICS** 

**ESTIMATED POPULATION** 

DAYTIME EMPLOYESS

AVERAGE HH INCOME

1 Mile: 163 3 Miles: 5,297 5 Miles: 17,083 1 Mile: 81 3 Miles: 1,205 1 Mile: \$97,787 3 Miles: \$104,387

5 Mil